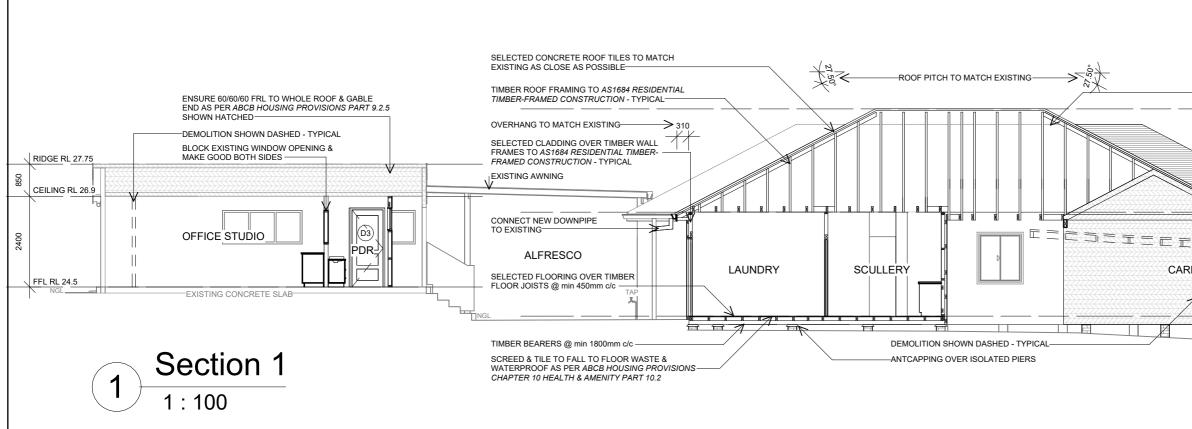

|                                                                    | -EXISTING ROOF HEIGHT SHOWN GREY                                                                               |  |
|--------------------------------------------------------------------|----------------------------------------------------------------------------------------------------------------|--|
|                                                                    | RELOCATE EXISTING ELECTRICAL &<br>COMMUNICATION WIRES SHOWN RED<br>DASHED TO NEW LOCATION SHOWN<br>BLUE DASHED |  |
|                                                                    |                                                                                                                |  |
|                                                                    | CARPORT PITCHING BEAMS TO<br>ENGINEERS SPECIFICATION                                                           |  |
|                                                                    | FFL RL 23.73                                                                                                   |  |
|                                                                    | RIDGE RL 29.21                                                                                                 |  |
| G TO AS1684 RESIDENTIAL<br>STRUCTION - TYPICAL                     |                                                                                                                |  |
| EXISTING                                                           | 2790                                                                                                           |  |
|                                                                    | CEILING RL 26.48                                                                                               |  |
| IL BELOW WALL HUNG CABINETRY                                       |                                                                                                                |  |
| G CLOTHES LINE                                                     | o                                                                                                              |  |
| OVER TIMBER WALL FRAMES TO AS1684<br>FRAMED CONSTRUCTION - TYPICAL | 2750                                                                                                           |  |
| OVER TIMBER FLOOR JOISTS @ min 450mm o                             | 5/c<br>FEL BL 23 73                                                                                            |  |

## DA ONLY NOT FOR CONSTRUCTION

\* FIGURED DIMENSIONS TAKE PREFERENCE TO SCALING \* CHECK ALL DIMENSIONS ON SITE PRIOR TO CONSTRUCTION \* EXTENT OF CUT AND FILL TO BE CONFIRMED ON SITE PRIOR TO CONSTRUCTION