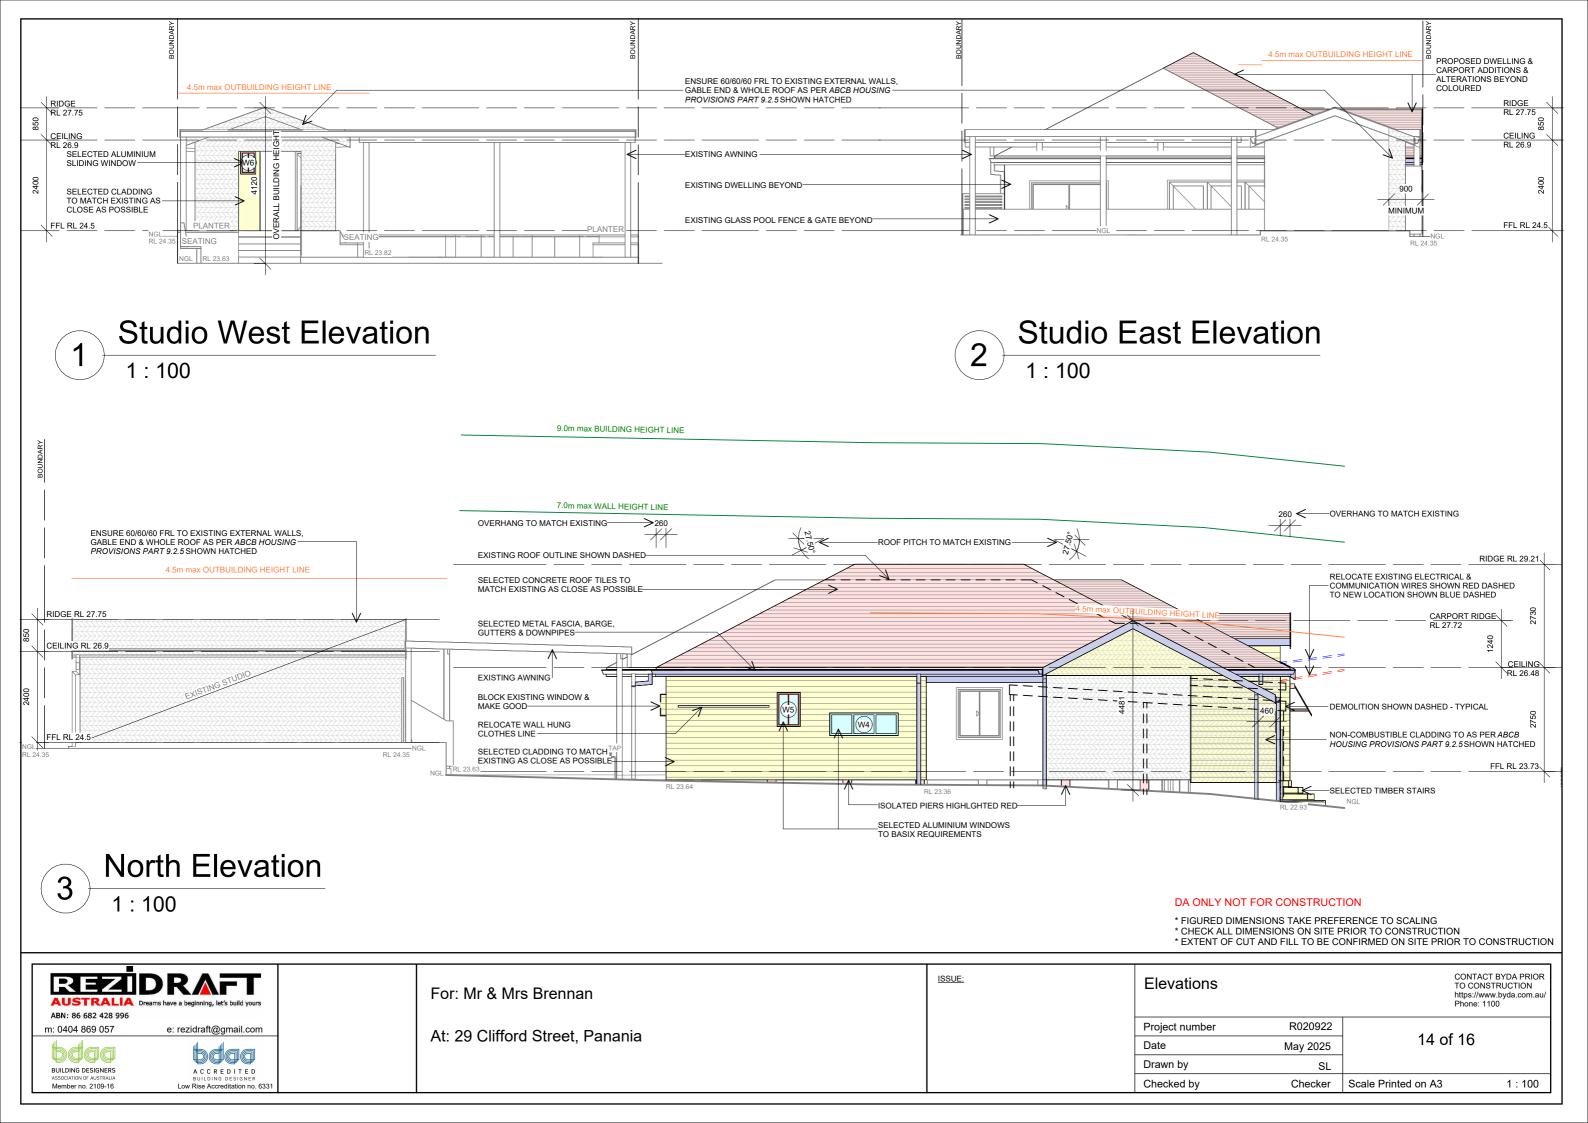

|                                                                    | -EXISTING ROOF HEIGHT SHOWN GREY                                                                               |  |
|--------------------------------------------------------------------|----------------------------------------------------------------------------------------------------------------|--|
|                                                                    | RELOCATE EXISTING ELECTRICAL &<br>COMMUNICATION WIRES SHOWN RED<br>DASHED TO NEW LOCATION SHOWN<br>BLUE DASHED |  |
|                                                                    |                                                                                                                |  |
|