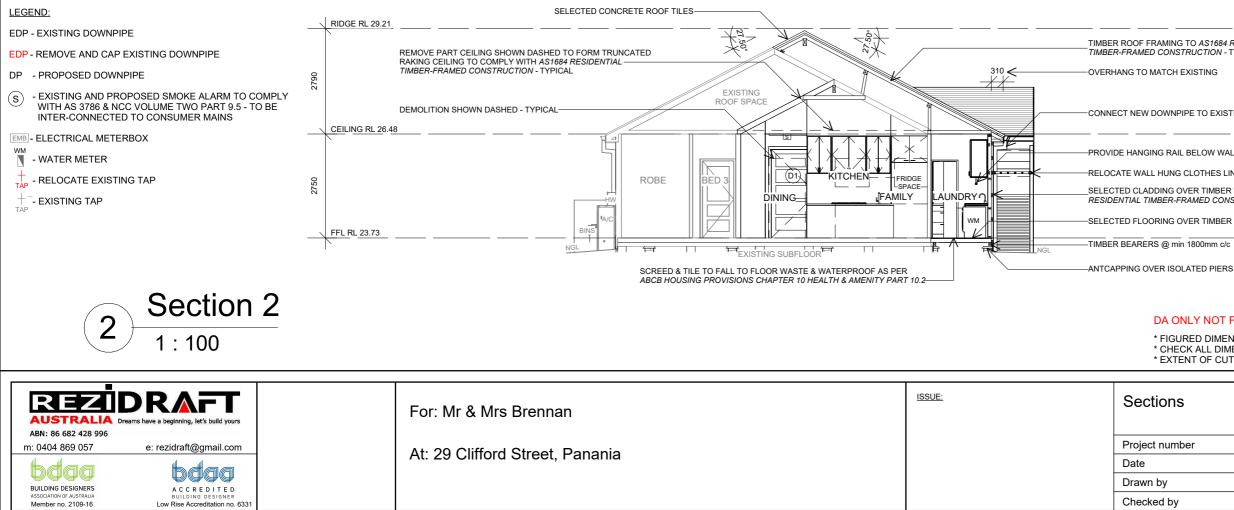

|                                                                    | -EXISTING ROOF HEIGHT SHOWN GREY                                                                               |  |
|--------------------------------------------------------------------|----------------------------------------------------------------------------------------------------------------|--|
|                                                                    | RELOCATE EXISTING ELECTRICAL &<br>COMMUNICATION WIRES SHOWN RED<br>DASHED TO NEW LOCATION SHOWN<br>BLUE DASHED |  |
|                                                                    |                                                                                                                |  |
|                                                                    | CARPORT PITCHING BEAMS TO<br>ENGINEERS SPECIFICATION                                                           |  |
|                                                                    | FFL RL 23.73                                                                                                   |  |
|                                                                    | RIDGE RL 29.21                                                                                                 |  |
| G TO AS1684 RESIDENTIAL<br>STRUCTION - TYPICAL                     |                                                                                                                |  |
| EXISTING                                                           | 2790                                                                                                           |  |
|                                                                    | CEILING RL 26.48                                                                                               |  |
| IL BELOW WALL HUNG CABINETRY                                       |                                                                                                                |  |
| G CLOTHES LINE                                                     | o                                                                                                              |  |
| OVER TIMBER WALL FRAMES TO AS1684<br>FRAMED CONSTRUCTION - TYPICAL | 2750                                                                                                           |  |
| OVER TIMBER FLOOR JOISTS @ min 450mm o                             | 5/c<br>FEL BL 23 73                                                                                            |  |

## DA ONLY NOT FOR CONSTRUCTION

\* FIGURED DIMENSIONS TAKE PREFERENCE TO SCALING \* CHECK ALL DIMENSIONS ON SITE PRIOR TO CONSTRUCTION \* EXTENT OF CUT AND FILL TO BE CONFIRMED ON SITE PRIOR TO CONSTRUCTION

| S    |          | TO CO<br>https://   | ACT BYDA PRIOR<br>DNSTRUCTION<br>/www.byda.com.au/<br>e: 1100 |
|------|----------|---------------------|---------------------------------------------------------------|
| nber | R020922  | 15 of 16            |                                                               |
|      | May 2025 |                     |                                                               |
|      | SL       |                     |                                                               |
| y    | Checker  | Scale Printed on A3 | 1 : 100                                                       |
|      |          |                     |                                                               |