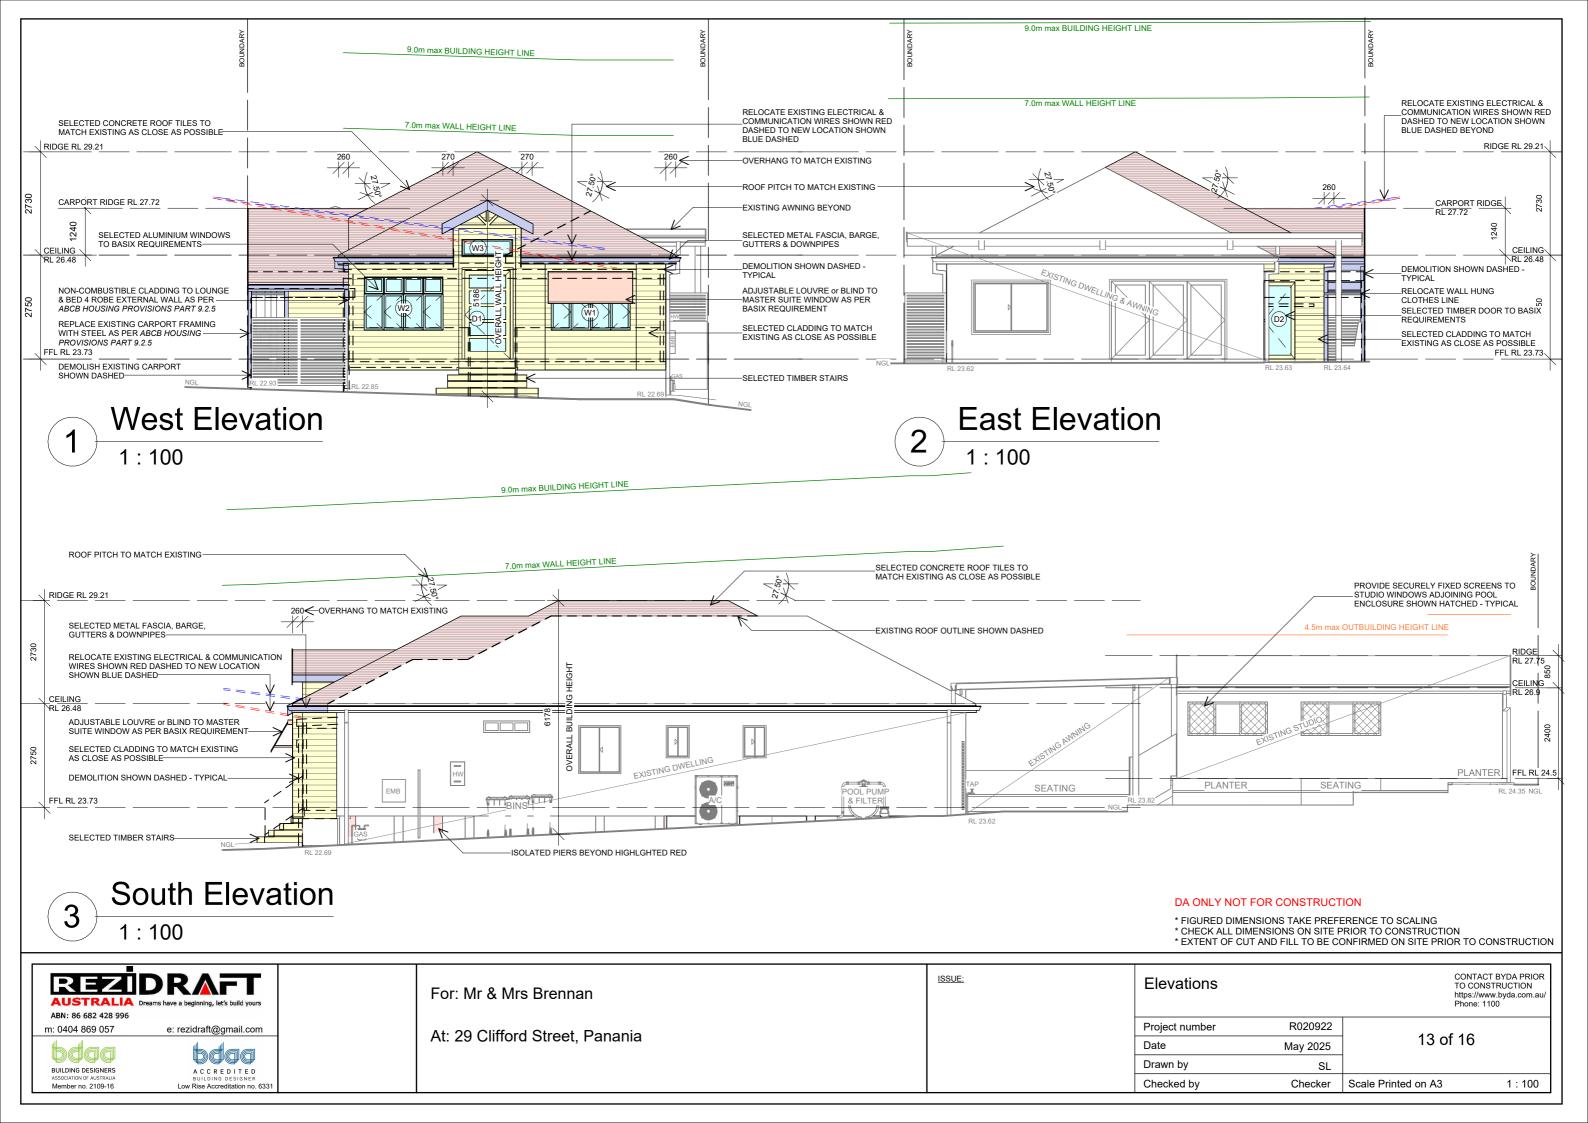

|                                                                    | -EXISTING ROOF HEIGHT SHOWN GREY                                                                               |  |
|--------------------------------------------------------------------|----------------------------------------------------------------------------------------------------------------|--|
|                                                                    | RELOCATE EXISTING ELECTRICAL &<br>COMMUNICATION WIRES SHOWN RED<br>DASHED TO NEW LOCATION SHOWN<br>BLUE DASHED |  |
|                                                                    |                                                                                                                |  |
|